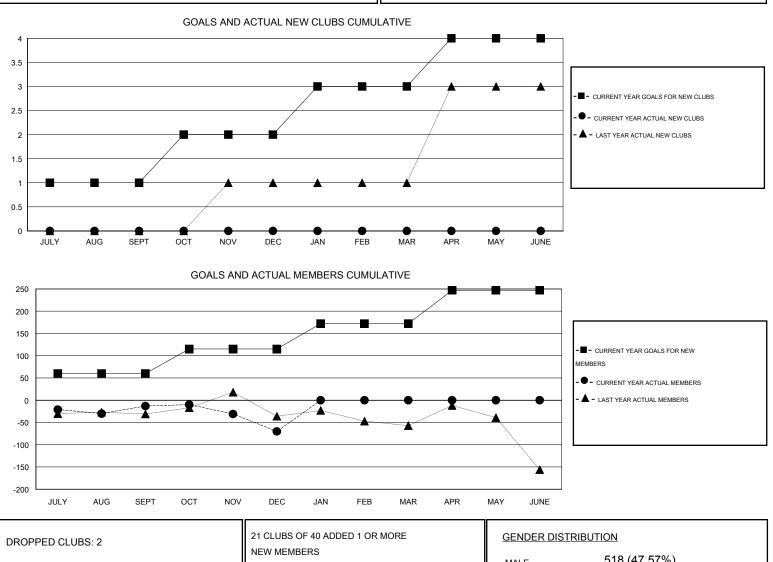

## District 301D2

Results as of: 12/31/2016

## DATUK NAGARATNAM GMT:

0

1

0

0

LOCATION PHILIPPINES  $\mathsf{GMT} \; \mathsf{CA} \; 5$ Clubs Members RESULTS FOR 2016-2017 RESULTS FOR 2016-2017 NEW CLUB NEW CLUBS DROPPED NET NEW MEMBER CHARTER AND DROPPED NET QUARTER GOAL CLUBS GAIN/LOSS GOAL NEW MEMBERS MEMBERS GAIN/LOSS ADDED 1 0 0 0 60 51 64 -13 JULY/AUG/SEPT JULY/AUG/SEPT 0 2 -2 55 47 104 -57 1 OCT/NOV/DEC OCT/NOV/DEC 0 0 0 57 0 0 1 0 JAN/FEB/MAR JAN/FEB/MAR

APR/MAY/JUNE

75

0

0

0

| DROPPED CLUBS: 2 |     |                 | GENDER DISTRIBUTION   |              |     |
|------------------|-----|-----------------|-----------------------|--------------|-----|
|                  |     | NEW MEMBERS     | MALE                  | 518 (47.57%) |     |
|                  |     |                 | FEMALE                | 571 (52.43%) |     |
| DROPPED MEMBERS  |     |                 |                       |              |     |
| DECEASED         | 5   | ASSESSMENT DATA |                       |              |     |
| CLUB CANCELLED   | 34  |                 | FAMILY UNIT MEMBERS   |              | 325 |
| OTHER            | 129 |                 | HEAD OF HOUSEHOLD     |              | 141 |
| TOTAL            | 168 |                 | NON-HEAD OF HOUSEHOLD |              | 184 |
|                  |     |                 |                       |              |     |